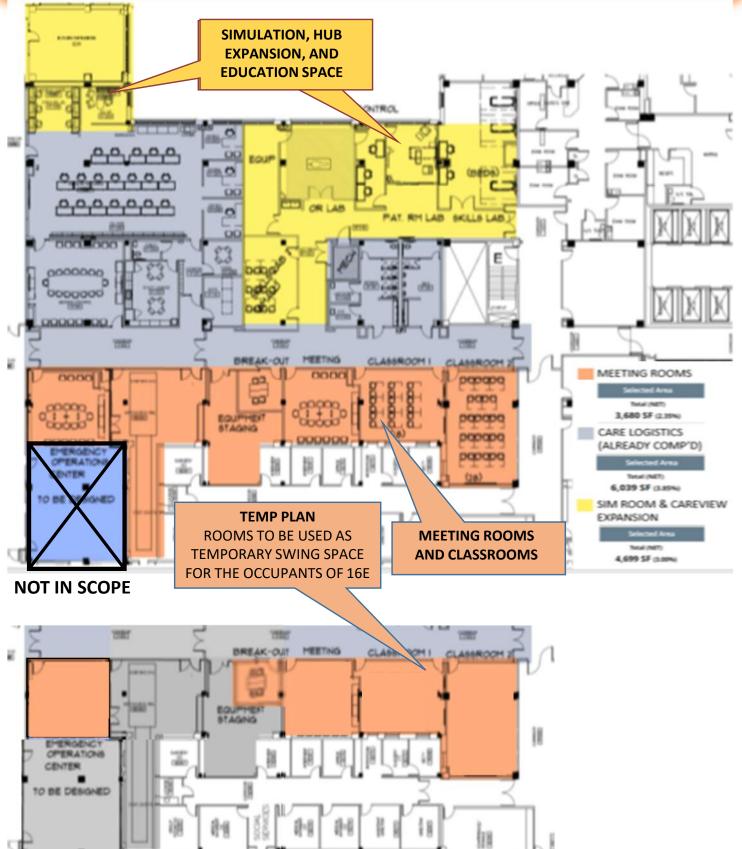

# 1-E TRAINING CENTER - \$ 2.5M PHASING/ENABLING (OPTION B)

#### **DISRUPTION:**

- LOSS OF SPACE FOR "EMPLOYEE ONBOARDING"
- MINOR DISRUPTION TO HUB OPERATIONS DURING PHASE III

100H

LIT-11

9999

SIMULATION, HUB EXPANSION, AND EDUCATION SPACE