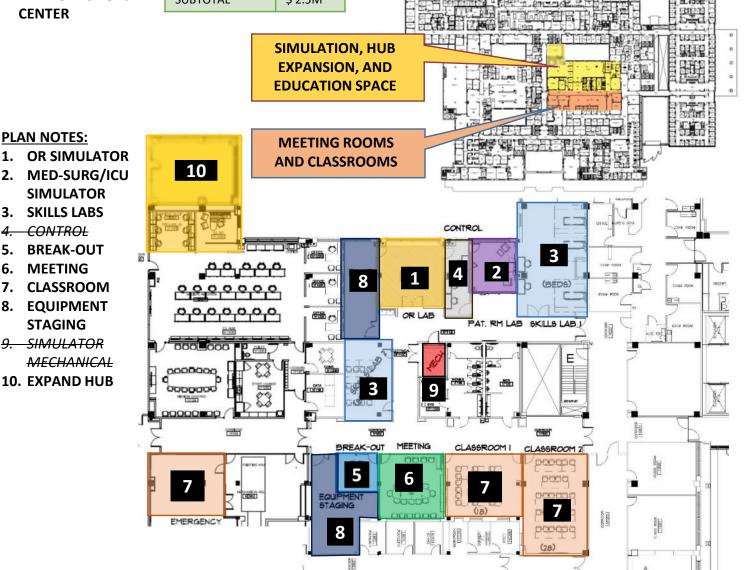

# 1-E TRAINING CENTER - \$ 2.5M PHASING/ENABLING OPTION A (DETAIL)

### PLAN NOTES:

- 1. OR SIMULATOR
- 2. MED-SURG/ICU SIMULATOR
- 3. SKILLS LABS
- 4. CONTROL
- 5. BREAK-OUT
- 6. STUDY/WORKSTATIONS
- 7. CLASSROOM
- 8. EQUIPMENT STAGING
- 9. SIMULATOR MECHANICAL
- **10. EXPAND HUB**

MEETING ROOMS AND CLASSROOMS