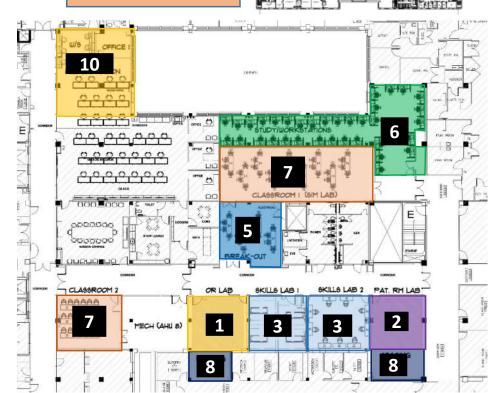

### PLAN NOTES:

- 1. OR SIMULATOR
- 2. MED-SURG/ICU SIMULATOR
- 3. SKILLS LABS
- 4. CONTROL
- 5. BREAK-OUT
- 6. STUDY/WORKSTATIONS
- 7. CLASSROOM
- 8. EQUIPMENT STAGING
- 9. SIMULATOR MECHANICAL
- **10. EXPAND HUB**

MEETING ROOMS AND CLASSROOMS