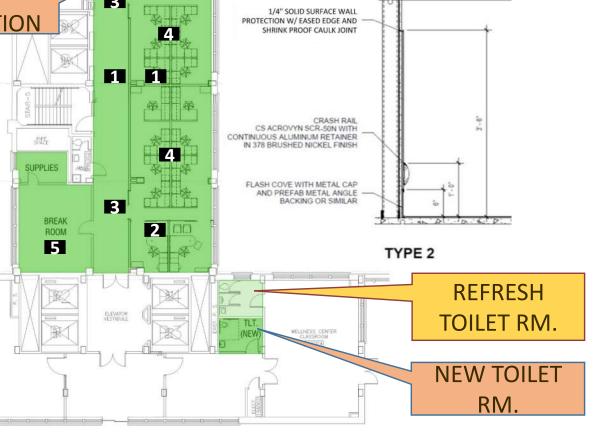

ING     | \$      |
| CONSTRUCTION | \$      |
|              |         |



#### TIMELINE:

CONSTRUCTION CAN COMMENCE IN 10 WEEKS.

THE WORK IS TO BE PERFORMED IN TWO PHASES AND THE DURATION IS APPROXIMATELY 24 WEEKS.

### TOTAL 34 WEEKS



#### **DISRUPTION:**

NEED TO TEMPORARILY RELOCATE OUT OF THE SPACE.



# **16-E NURSING EDUCATION - \$ 1.5M**



# **PROPOSED FLOOR PLAN**

- STANDARD GWB PARTITION
- **DIRTT GLASS PARTITION & SLIDING DOORS**
- AD SYSTEMS OR EQUAL SLIDING DOORS TYP.
- **GRADY STD. WORKSTATIONS**

| OFFICE/WORKSTAT | ION SUMMARY |
|-----------------|-------------|
| DIRECTOR - 2    | 2           |
| MANAGER - 3     | 6           |
| PROVIDER - 4A   | 4           |
| PROVIDER - 4B   | 24          |
| TOTAL FTE'S     | 36          |

### CORRIDOR WALL PROTECTION DETAIL



# 16-E NURSING EDUCATION - \$ 1.5M