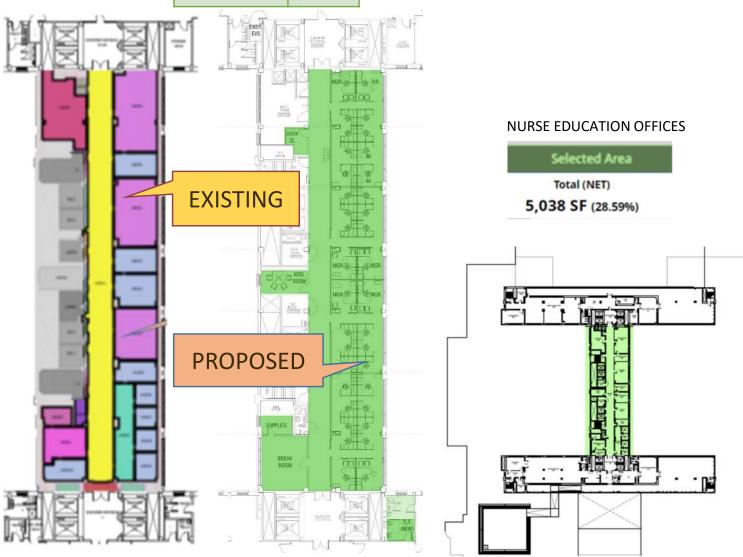

# **16-E NURSING EDUCATION - \$ 1.5M**

**SCOPE DEFINITION:** 

**REMODEL ALL OFFICES** 

AND COMMON SPACE

EDUCATION COMBINED

**CENTER OF EXCELLENCE.** 

**RENOVATE**/

FOR NURSING

WITH THE 1E

CREATE A

**RENOVATIONS TO** 

٠

# **PROPOSED FLOOR PLAN**

- STANDARD GWB PARTITION
- **DIRTT GLASS PARTITION & SLIDING DOORS**
- AD SYSTEMS OR EQUAL SLIDING DOORS TYP.
- **GRADY STD. WORKSTATIONS**

| OFFICE/WORKSTAT | ION SUMMARY |
|-----------------|-------------|
| DIRECTOR - 2    | 2           |
| MANAGER - 3     | 6           |
| PROVIDER - 4A   | 4           |
| PROVIDER - 4B   | 24          |
| TOTAL FTE'S     | 36          |