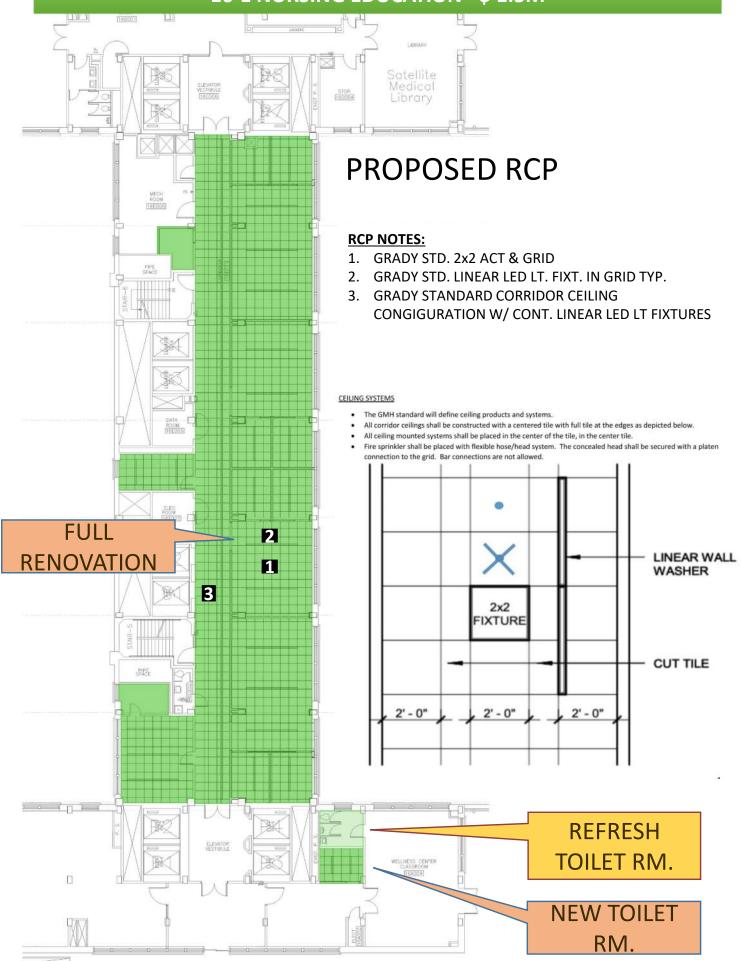

$      |
|              |         |



#### TIMELINE:

CONSTRUCTION CAN COMMENCE IN 10 WEEKS.

THE WORK IS TO BE PERFORMED IN TWO PHASES AND THE DURATION IS APPROXIMATELY 24 WEEKS.

### TOTAL 34 WEEKS



#### **DISRUPTION:**

NEED TO TEMPORARILY RELOCATE OUT OF THE SPACE.



# **16-E NURSING EDUCATION - \$ 1.5M**



# **PROPOSED FLOOR PLAN**

- STANDARD GWB PARTITION
- **DIRTT GLASS PARTITION & SLIDING DOORS**
- AD SYSTEMS OR EQUAL SLIDING DOORS TYP.
- **GRADY STD. WORKSTATIONS**

| OFFICE/WORKSTAT | ION SUMMARY |
|-----------------|-------------|
| DIRECTOR - 2    | 2           |
| MANAGER - 3     | 6           |
| PROVIDER - 4A   | 4           |
| PROVIDER - 4B   | 24          |
| TOTAL FTE'S     | 36          |

### CORRIDOR WALL PROTECTION DETAIL



# 16-E NURSING EDUCATION - \$ 1.5M