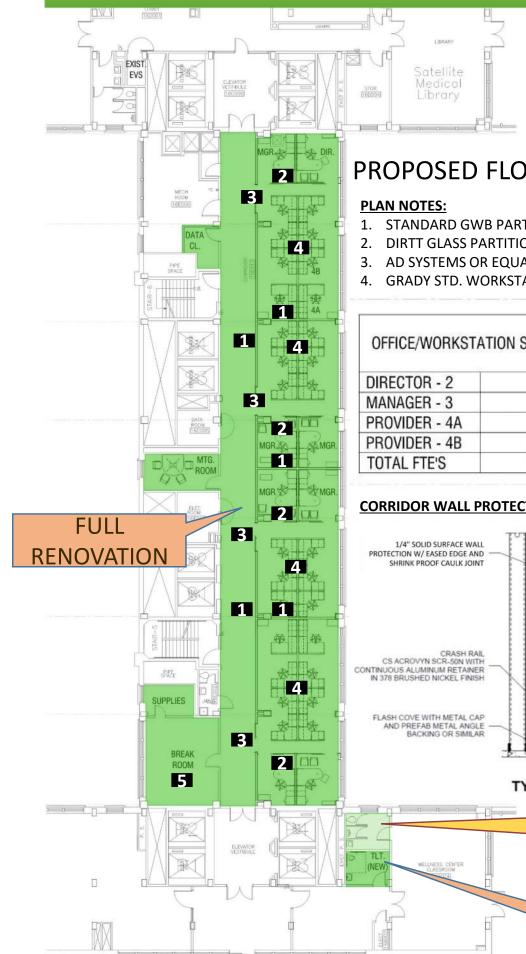

# **PROPOSED FLOOR PLAN**

- STANDARD GWB PARTITION
- **DIRTT GLASS PARTITION & SLIDING DOORS**
- AD SYSTEMS OR EQUAL SLIDING DOORS TYP.
- **GRADY STD. WORKSTATIONS**

| OFFICE/WORKSTAT | ION SUMMARY |
|-----------------|-------------|
| DIRECTOR - 2    | 2           |
| MANAGER - 3     | 6           |
| PROVIDER - 4A   | 4           |
| PROVIDER - 4B   | 24          |
| TOTAL FTE'S     | 36          |

### CORRIDOR WALL PROTECTION DETAIL