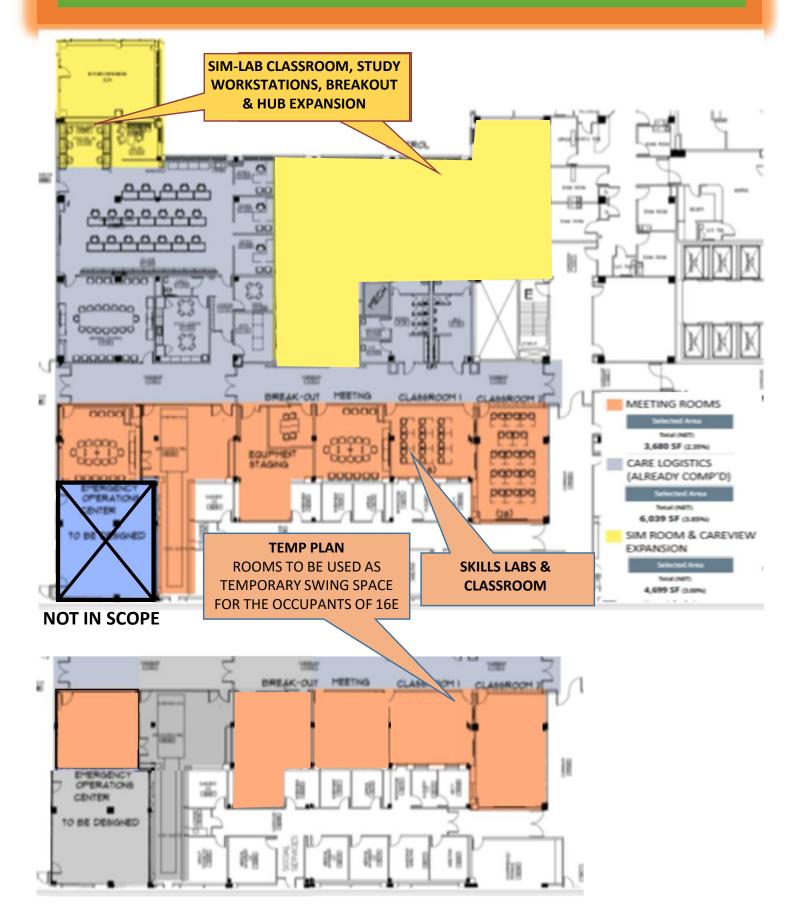

CO MEETING AND SUPPORT SPACE FROM SHELL

•

6.

**SCOPE DEFINITION:** 

RELOCATE **EMERGENCY OPS** CENTER

| CONSTRUCTION | \$      |
|--------------|---------|
| FLOORING     | \$      |
| DESIGN       | \$      |
| INCENTIVE    | \$      |
| EQUIPMENT    | \$      |
| FURNITURE    | \$      |
| CONTINGENCY  | \$      |
| SUBTOTAL     | \$ 2.5M |

#### **DISRUPTION:**

- LOSS OF SPACE FOR "EMPLOYEE ONBOARDING"
- MINOR **DISRUPTION TO HUB OPERATIONS DURING PHASE III**

**SCOPE DEFINITION:** 

- CONSTRUCT MEETING AND SUPPORT SPACE FROM SHELL
- RELOCATE EMERGENCY OPS CENTER

| CONSTRUCTION | \$      |
|--------------|---------|
| FLOORING     | \$      |
| DESIGN       | \$      |
| INCENTIVE    | \$      |
| EQUIPMENT    | \$      |
| FURNITURE    | \$      |
| CONTINGENCY  | \$      |
| SUBTOTAL     | \$ 2.5M |

#### **DISRUPTION:**

- LOSS OF SPACE FOR "EMPLOYEE ONBOARDING"
- MINOR DISRUPTION TO HUB OPERATIONS DURING PHASE III

100H

LIT-11

9999

SIMULATION, HUB EXPANSION, AND EDUCATION SPACE