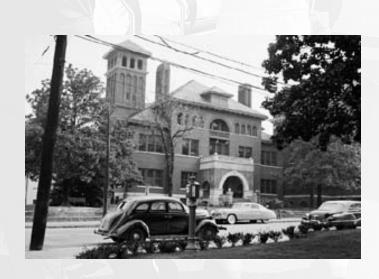

#### **GEORGIA HALL**

- FDHA Owned
- 14,755 s.f.
- Human Resources
   Department
- Original Grady
   Memorial Hospital

36 Jesse Hill, Jr., Drive, SE, Atlanta, Georgia 30303

- 4 Floors (including Basement)
- Completed 1892 / Renovated 1992
- Listed on the National Registry of Historic Buildings