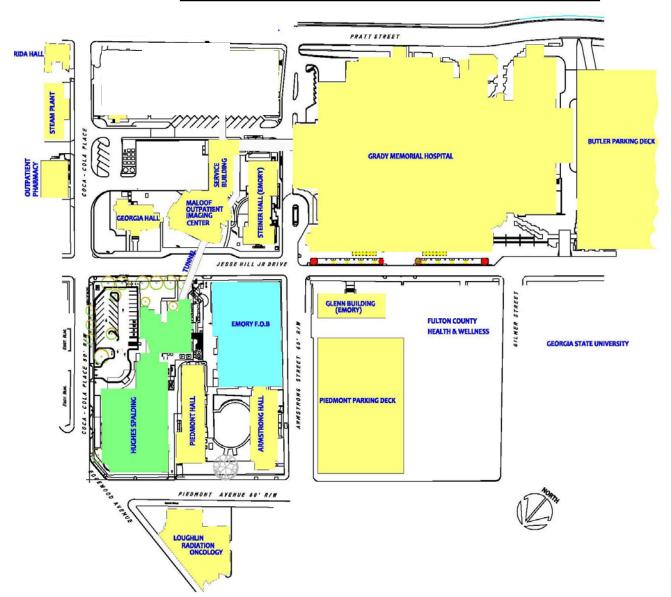

### **MAIN CAMPUS**

## GRADY MEMORIAL HOSPITAL

- FDHA Owned
- 1,825,000 s.f
- Inpatient Units
- Emergency Care Center
- Diagnostic & Treatment
- Administrative
- Pharmacies
- Clinics
- ORs
- ICUs
- LDRs

- 22 Floor Hospital (including Basement, Ground Floor & Mechanical Penthouses)
- 10 Floor Clinic Building (including Basement, Ground Floor & Mechanical Penthouse)
- Completed 1958 / Major Additions & Clinic 1990-95

#### **GEORGIA HALL**

- FDHA Owned
- 14,755 s.f.
- Human Resources
   Department
- Original Grady
   Memorial Hospital

36 Jesse Hill, Jr., Drive, SE, Atlanta, Georgia 30303

- 4 Floors (including Basement)
- Completed 1892 / Renovated 1992
- Listed on the National Registry of Historic Buildings

# MANUEL J. MALOOF IMAGING CENTER / WALK-IN CENTER

- FDHA Owned
- 12,680 s.f.
- 2 MRI
- CT
- Physician Offices
- Exam Rooms
- Collections Lab

56 Jesse Hill, Jr., Drive, SE, Atlanta, Georgia 30303

- 2 Floors
- Completed 1992

#### **SERVICE BUILDING**

- FDHA Owned
- 11,500 s.f.
- Walk-in Center
- Receiving Dock

56 Jesse Hill, Jr., Drive, SE, Atlanta, Georgia 30303

- 2 Floors
- Completed 1992

### STEINER BUILDING

- FDHA Owned
- 21,000 s.f.
- Emory Medical Staff Offices
- Auditorium

### **GLENN BUILDING**

- FDHA Owned
- 32,081 s.f.
- Emory School of Medicine Faculty Offices
- Medical Library

69 Jesse Hill, Jr., Drive SE, Atlanta, Georgia 30303

- •5 Floors (including Basement)
- Completed 1953
- Occupied and maintained by Emory School of Medicine

### **BUTLER PARKING DECK**

- FDHA Owned
- 556,334 s.f.
- 1,850 Parking Spaces (895 Visitor Spaces / 955 Staff Spaces)

80 Jesse Hill, Jr., Drive SE, Atlanta, Georgia 30303

- 4 Floors
- Completed 1972 / Modified ca. 1991