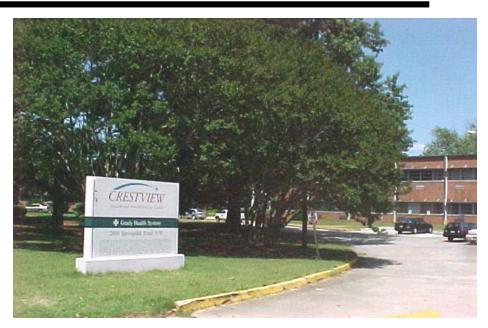

## CRESTVIEW HEALTH & REHABILITATION CENTER

- FDHA Owned
- 123,109 s.f.
- Rehabilitation
   Center
- Long Term Nursing Care

#### 2800 Springdale Road Atlanta, Georgia 30315

- 3 Floors / 5-Wings on 7 Acres
- Constructed ca. 1958
- Purchased from Fulton County in 1991