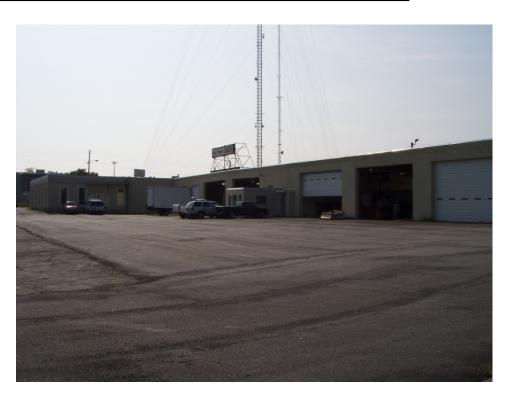

### **EMS SERVICE CENTER**

- Leased Facility
- 32,945 s.f.
- Administration
- Operations
- Maintenance
- Logistics
- Training

#### 275 Memorial Drive, Atlanta, Georgia

- 1 Floor with Storage Mezzanines in Shop Areas
- Renovated 2011
- Consolidates fragmented operations