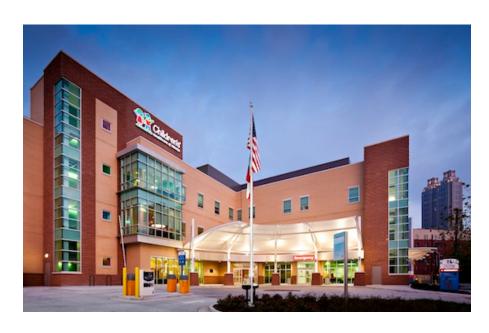

## HUGHES SPALDING CHILDREN'S HOSPITAL

- FDHA Owned
- 99,147 s.f.
- Pediatric Emergency Department
- Inpatient Care
- Pediatric Primary Care
- Diagnostic Imaging
- Pharmacy
- Lab

#### 35 Jesse Hill, Jr., Drive, SE, Atlanta, Georgia 30303

- 5 Floor Pediatric Hospital (including Basement)
- 4 Floor Clinic Building (including Basement)
- New Building & Renovation to 1983 Clinic Addition Completed 2010
- Operating management provided by CHOA February 1, 2006