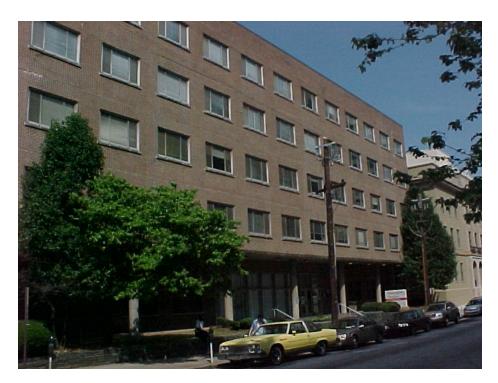

### **ARMSTRONG HALL**

- FDHA Owned
- 67,186 s.f.
- Administrative Offices
- Dormitory
- 2006 Facility
   Conditions Need
   Index indicates major
   renovations required
   for continued use

48 Armstrong Street, SE, Atlanta, Georgia 30303

- 6 Floors (including Basement)
- Completed 1961, as Nursing Dormitory