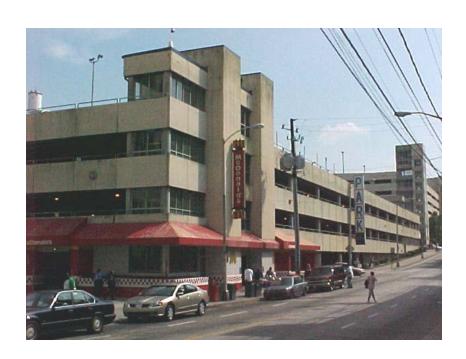

## GRADY MEMORIAL HOSPITAL

- FDHA Owned
- 1,825,000 s.f
- Inpatient Units
- Emergency Care Center
- Diagnostic & Treatment
- Administrative
- Pharmacies
- Clinics
- ORs
- ICUs
- LDRs

- 22 Floor Hospital (including Basement, Ground Floor & Mechanical Penthouses)
- 10 Floor Clinic Building (including Basement, Ground Floor & Mechanical Penthouse)
- Completed 1958 / Major Additions & Clinic 1990-95