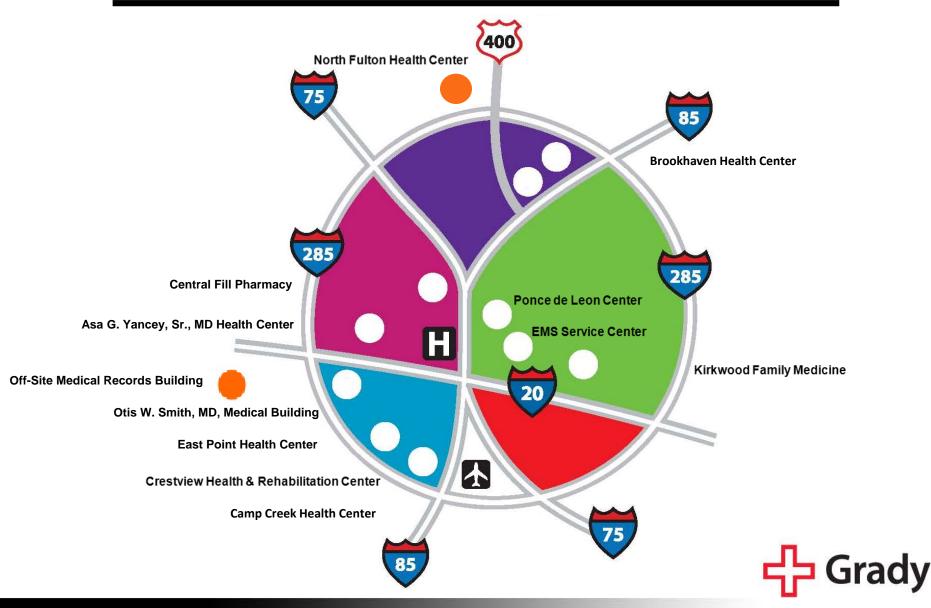

### **MAIN CAMPUS**

## GRADY MEMORIAL HOSPITAL

- FDHA Owned
- 1,825,000 s.f
- Inpatient Units
- Emergency Care Center
- Diagnostic & Treatment
- Administrative
- Pharmacies
- Clinics
- ORs
- ICUs
- LDRs

- 22 Floor Hospital (including Basement, Ground Floor & Mechanical Penthouses)
- 10 Floor Clinic Building (including Basement, Ground Floor & Mechanical Penthouse)
- Completed 1958 / Major Additions & Clinic 1990-95

#### OFF CAMPUS BUILDINGS