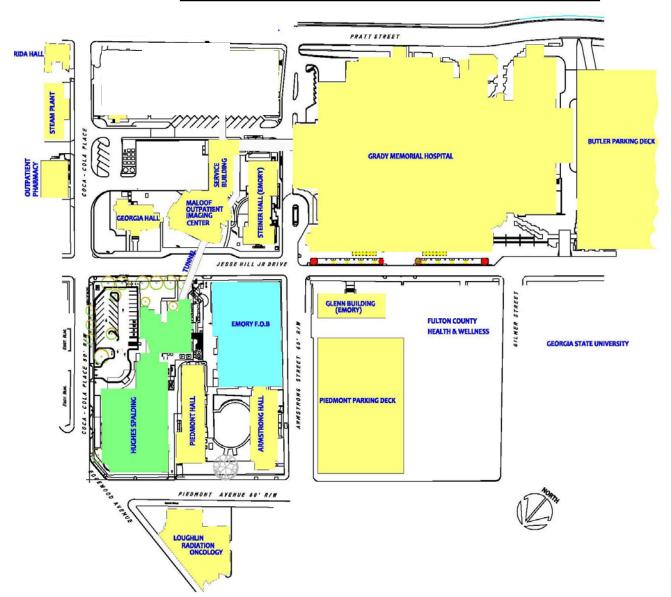

### **MAIN CAMPUS**

## GRADY MEMORIAL HOSPITAL

- FDHA Owned
- 1,825,000 s.f
- Inpatient Units
- Emergency Care Center
- Diagnostic & Treatment
- Administrative
- Pharmacies
- Clinics
- ORs
- ICUs
- LDRs

- 22 Floor Hospital (including Basement, Ground Floor & Mechanical Penthouses)
- 10 Floor Clinic Building (including Basement, Ground Floor & Mechanical Penthouse)
- Completed 1958 / Major Additions & Clinic 1990-95

#### **GEORGIA HALL**

- FDHA Owned
- 14,755 s.f.
- Human Resources
   Department
- Original Grady
   Memorial Hospital

36 Jesse Hill, Jr., Drive, SE, Atlanta, Georgia 30303

- 4 Floors (including Basement)
- Completed 1892 / Renovated 1992
- Listed on the National Registry of Historic Buildings

# MANUEL J. MALOOF IMAGING CENTER / WALK-IN CENTER

- FDHA Owned
- 12,680 s.f.
- 2 MRI
- CT
- Physician Offices
- Exam Rooms
- Collections Lab

56 Jesse Hill, Jr., Drive, SE, Atlanta, Georgia 30303

- 2 Floors
- Completed 1992

#### **SERVICE BUILDING**

- FDHA Owned
- 11,500 s.f.
- Walk-in Center
- Receiving Dock

56 Jesse Hill, Jr., Drive, SE, Atlanta, Georgia 30303

- 2 Floors
- Completed 1992

### STEINER BUILDING

- FDHA Owned
- 21,000 s.f.
- Emory Medical Staff Offices
- Auditorium