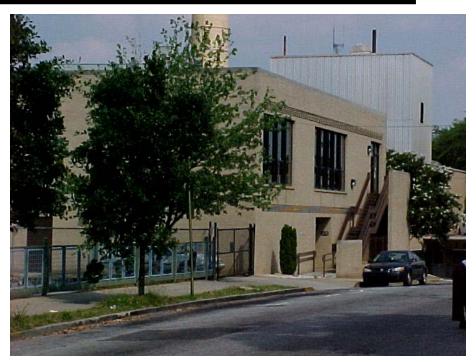

### **STEAM PLANT**

- FDHA Owned
- 5,300 s.f.
- Steam production for GHS Main Campus

#### 52 Coca-Cola Place, SE, Atlanta, Georgia 30303

- 2 Floors (including Mezzanine)
- Completed 1953