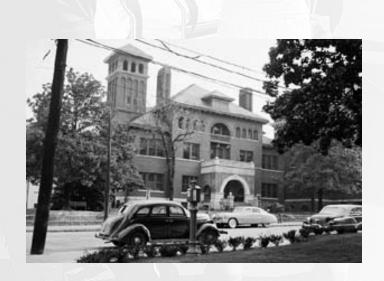

#### **GEORGIA HALL**

- FDHA Owned
- 14,755 s.f.
- Human Resources
   Department
- Original Grady
   Memorial Hospital

36 Jesse Hill, Jr., Drive, SE, Atlanta, Georgia 30303

- 4 Floors (including Basement)
- Completed 1892 / Renovated 1992
- Listed on the National Registry of Historic Buildings