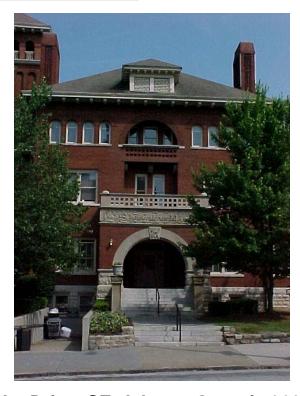

#### **GEORGIA HALL**

- FDHA Owned
- 14,755 s.f.
- Human Resources
   Department
- Original Grady
   Memorial Hospital

36 Jesse Hill, Jr., Drive, SE, Atlanta, Georgia 30303

- 4 Floors (including Basement)
- Completed 1892 / Renovated 1992
- Listed on the National Registry of Historic Buildings