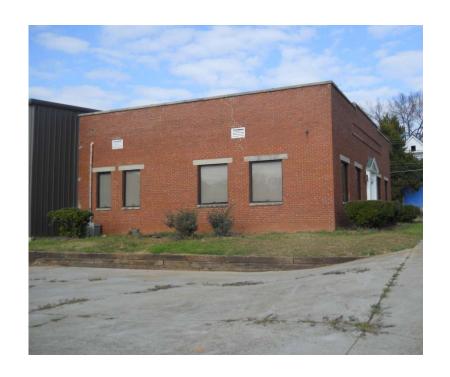

#### **EMS LOGISTICS CENTER**

- Leased Facility
- 10,087 s.f.
- Administration
- Logistics Receiving

#### 235 Estoria Drive, Atlanta, Georgia

- 1 Floor
- Renovated 2012