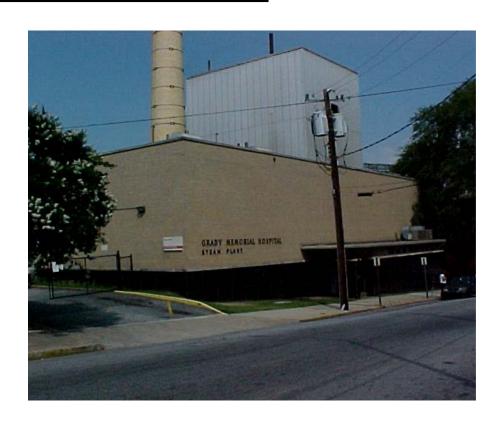

### **STEAM PLANT**

- FDHA Owned
- 5,300 s.f.
- Steam production for GHS Main Campus

#### 52 Coca-Cola Place, SE, Atlanta, Georgia 30303

- 2 Floors (including Mezzanine)
- Completed 1953