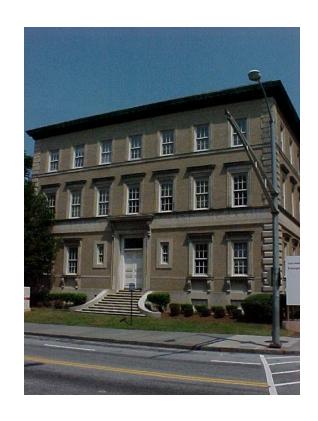

### **GLENN BUILDING**

- FDHA Owned
- 32,081 s.f.
- Emory School of Medicine Faculty Offices
- Medical Library

69 Jesse Hill, Jr., Drive SE, Atlanta, Georgia 30303

- •5 Floors (including Basement)
- Completed 1953
- Occupied and maintained by Emory School of Medicine