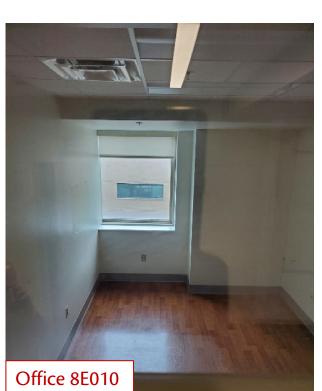

### **Existing Notes:**

•

•

• Area 8E Rooms: 8E006, 8E008, 8E010 Currently being used as office space

#### **Add Alternates:**

Remove existing entrance door for 8E006

11/28/2023

Renovate office 8E010 into storage room. Add electrical power bar

• Existing furniture to be returned back to Patrina Crayton for reuse