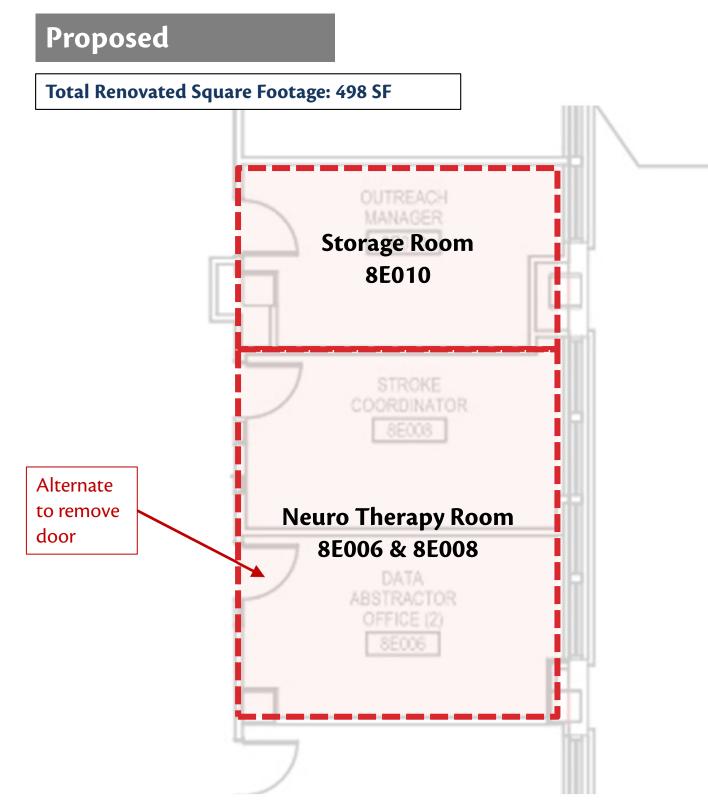

# Neuro Therapy Room and Storage

Proposed

**Total Renovated Square Footage: 498 SF** 

#### **Add Alternates:**

Remove existing entrance door for 8E006

11/28/2023

Renovate office 8E010 into storage room. Add electrical power bar

• Existing furniture to be returned back to Patrina Crayton for reuse

Renovate 2 existing offices into one therapy room. Dividing wall to be removed leaving 4" soffit in ceiling so as not to impact the existing ceiling tiles/grids. Floor to be patched with strip that

Remove 1 thermostat and tie mechanical for both rooms together. Rewire lighting from 8E006 to combine with 8E008 switching for new single room (by 8E008 door). Add occupancy sensor to