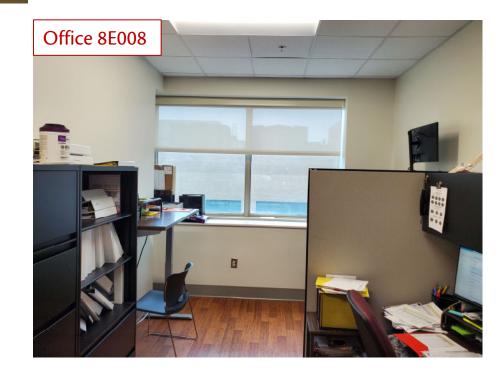

### **Existing Notes:**

•

•

• Area 8E Rooms: 8E006, 8E008, 8E010 Currently being used as office space

#### **General Scope Notes:**

- 8E010
  - ٠ along both long walls
  - elsewhere.
- 8E006 & 8E008 •
  - complements the existing 2 floors.
  - •
  - ٠ lighting.
  - Paint new single room
  - elsewhere.
  - New FFE is TBD

Renovate 2 existing offices into one therapy room. Dividing wall to be removed leaving 4" soffit in ceiling so as not to impact the existing ceiling tiles/grids. Floor to be patched with strip that

Remove 1 thermostat and tie mechanical for both rooms together. Rewire lighting from 8E006 to combine with 8E008 switching for new single room (by 8E008 door). Add occupancy sensor to