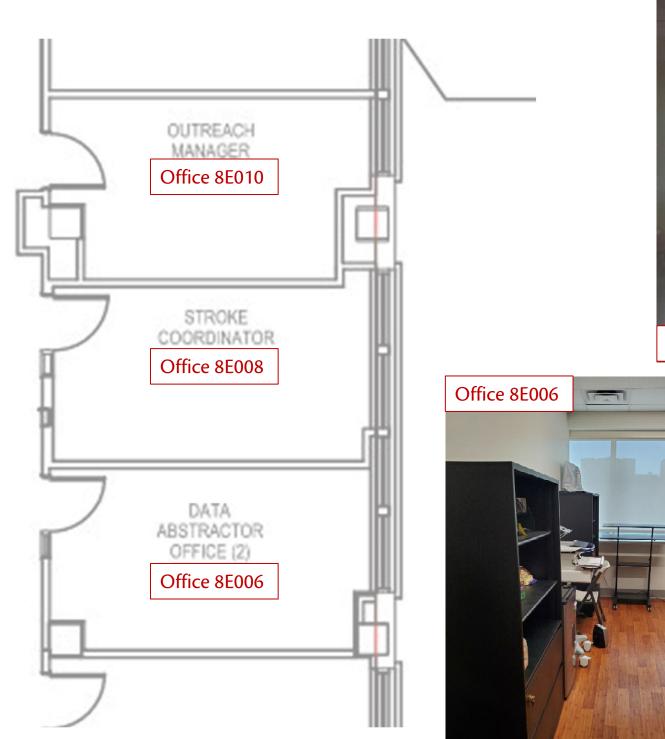

### **Existing Notes:**

•

•

• Area 8E Rooms: 8E006, 8E008, 8E010 Currently being used as office space

#### **General Scope Notes:**

- 8E010
  - ٠ along both long walls
  - elsewhere.
- 8E006 & 8E008 •
  - complements the existing 2 floors.
  - •
  - ٠ lighting.
  - Paint new single room
  - elsewhere.
  - New FFE is TBD

#### **Add Alternates:**

Remove existing entrance door for 8E006

11/28/2023

Renovate office 8E010 into storage room. Add electrical power bar

• Existing furniture to be returned back to Patrina Crayton for reuse

Renovate 2 existing offices into one therapy room. Dividing wall to be removed leaving 4" soffit in ceiling so as not to impact the existing ceiling tiles/grids. Floor to be patched with strip that

Remove 1 thermostat and tie mechanical for both rooms together. Rewire lighting from 8E006 to combine with 8E008 switching for new single room (by 8E008 door). Add occupancy sensor to