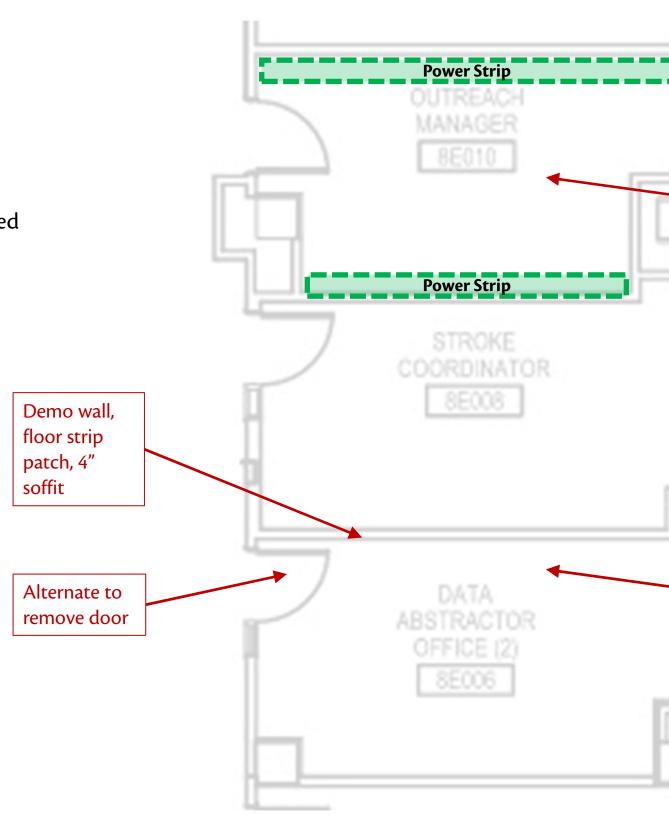

### **Existing Notes:**

•

•

• Area 8E Rooms: 8E006, 8E008, 8E010 Currently being used as office space

#### **General Scope Notes:**

- 8E010
  - ٠ along both long walls
  - elsewhere.
- 8E006 & 8E008 •
  - complements the existing 2 floors.
  - •
  - ٠ lighting.
  - Paint new single room
  - elsewhere.
  - New FFE is TBD

#### **Add Alternates:**

Remove existing entrance door for 8E006

11/28/2023

Renovate office 8E010 into storage room. Add electrical power bar

• Existing furniture to be returned back to Patrina Crayton for reuse

Renovate 2 existing offices into one therapy room. Dividing wall to be removed leaving 4" soffit in ceiling so as not to impact the existing ceiling tiles/grids. Floor to be patched with strip that

Remove 1 thermostat and tie mechanical for both rooms together. Rewire lighting from 8E006 to combine with 8E008 switching for new single room (by 8E008 door). Add occupancy sensor to