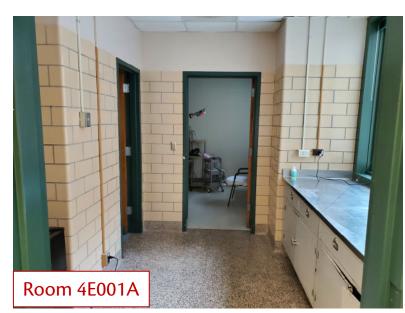

#### • 4E001A & B

- Repaint bathroom 4E001B
- Renovate room 4E001A into kitchenette (existing cabinets to remain). Paint room. Add electrical and plumbing as needed to support equipment.
- Add FFE to kitchenette 4E001A: full size refrigerator, microwave, Keurig coffee maker, combo water/ice dispenser

#### **Add Alternates:**

Add sink to kitchenette 4E001A