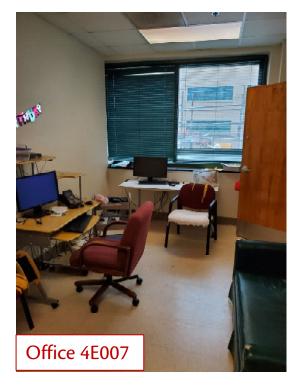

#### • 4E007

 Renovate workroom 4E007 with some new finishes: paint, repair/ replace ceiling grid and ACT tiles as needed, replace lighting with new LED standard.