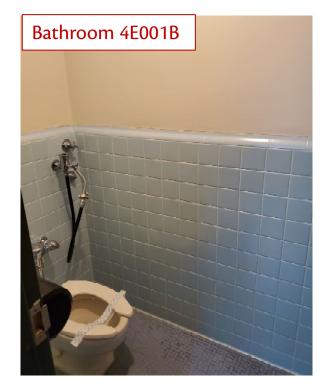

#### • 4E001A & B

- Repaint bathroom 4E001B
- Renovate room 4E001A into kitchenette (existing cabinets to remain). Paint room. Add electrical and plumbing as needed to support equipment.
- Add FFE to kitchenette 4E001A: full size refrigerator, microwave, Keurig coffee maker, combo water/ice dispenser