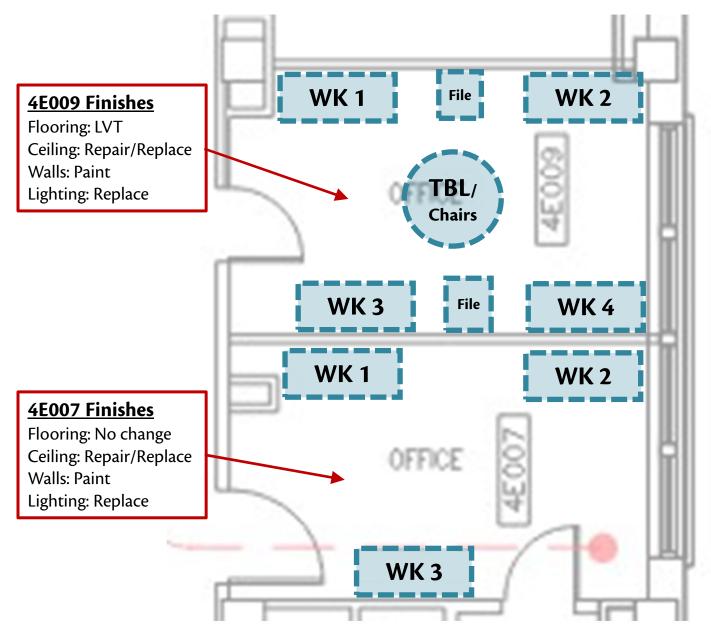

#### • 4E009

- Renovate workroom 4E009 with new finishes: flooring to receive standard LVT, paint, repair ceiling grid and replace ACT tiles as needed, replace lighting with new LED standard, replace door lockset with new standard (medico) with keypad. Include new sign on exterior of door to match new standard.
- Add data and electrical as needed in room 4E009 to support the 4 workstations along the perimeter (computers, phones, etc)
- Add FFE to room 4E009: perimeter workstations using standard furniture solution (per Patrina Crayton), computers, phones, trash cans and other accessories, 1 round table with 4 chairs to center of room, 1 tall and 1 short file cabinets

#### • 4E007

 Renovate workroom 4E007 with some new finishes: paint, repair/ replace ceiling grid and ACT tiles as needed, replace lighting with new LED standard.