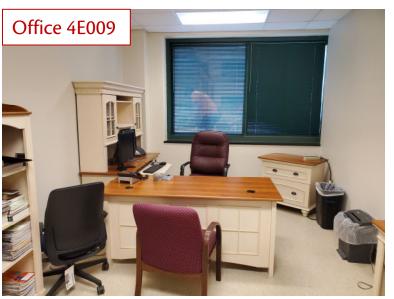

#### • 4E009

- Renovate workroom 4E009 with new finishes: flooring to receive standard LVT, paint, repair ceiling grid and replace ACT tiles as needed, replace lighting with new LED standard, replace door lockset with new standard (medico) with keypad. Include new sign on exterior of door to match new standard.
- Add data and electrical as needed in room 4E009 to support the 4 workstations along the perimeter (computers, phones, etc)
- Add FFE to room 4E009: perimeter workstations using standard furniture solution (per Patrina Crayton), computers, phones, trash cans and other accessories, 1 round table with 4 chairs to center of room, 1 tall and 1 short file cabinets