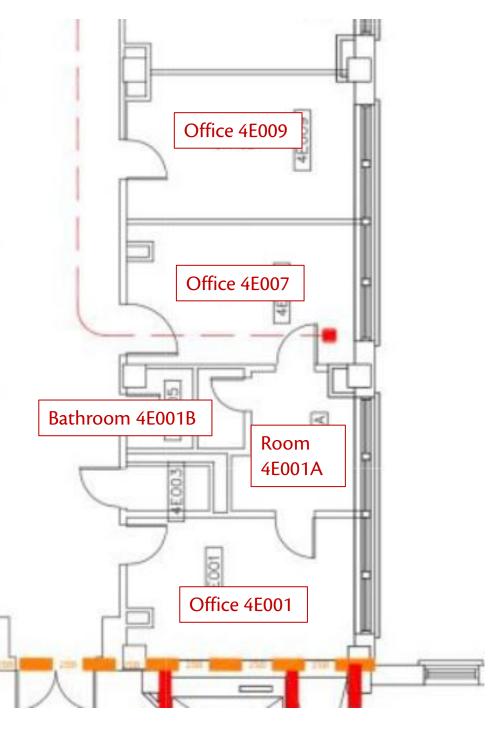

### Current – 4E

### **Existing Notes:**

- Area 4E
- Rooms: 4E001, 4E001A, 4E001B, 4E007, 4E009
- Currently being used as office space