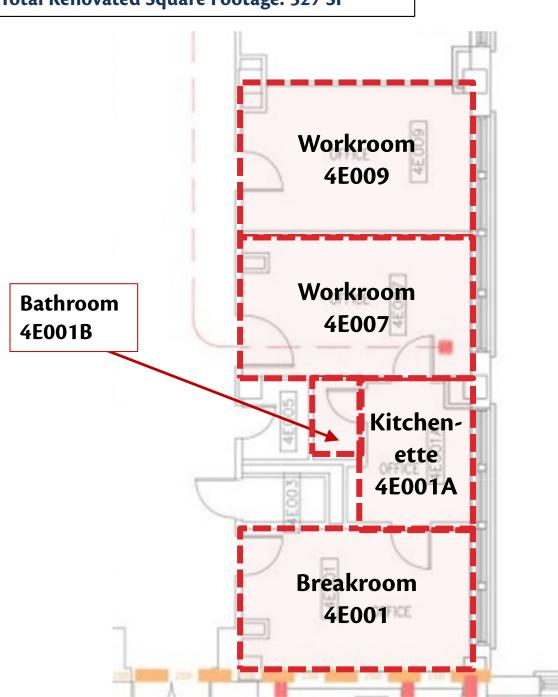

### **Proposed**

**Total Renovated Square Footage: 527 SF** 

#### • 4E001

- Renovate breakroom 4E001 with new finishes: flooring to receive standard LVT, paint, repair ceiling grid and replace ACT tiles as needed, replace lighting with new LED standard.
- Add FFE to room 4E001: a couch, 4-person breakroom style tables/chairs to match standard (as many as will fit), and 1 wall-mounted cable television.
- Add data and electrical as needed to room 4E001 to support TV

#### • 4E001A & B

- Repaint bathroom 4E001B
- Renovate room 4E001A into kitchenette (existing cabinets to remain). Paint room. Add electrical and plumbing as needed to support equipment.
- Add FFE to kitchenette 4E001A: full size refrigerator, microwave, Keurig coffee maker, combo water/ice dispenser