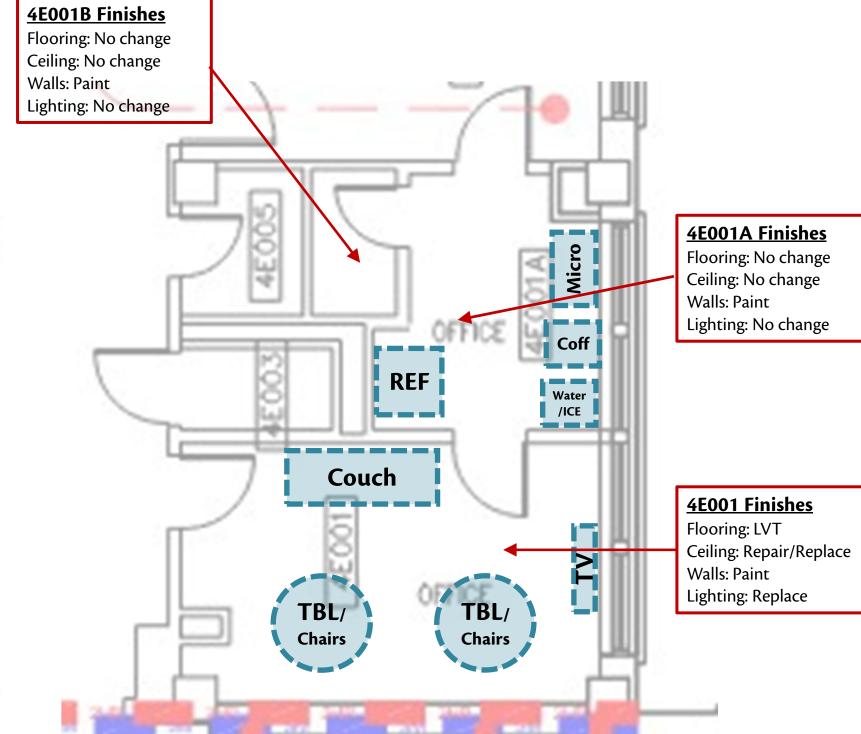

#### • 4E001

- Renovate breakroom 4E001 with new finishes: flooring to receive standard LVT, paint, repair ceiling grid and replace ACT tiles as needed, replace lighting with new LED standard.
- Add FFE to room 4E001: a couch, 4-person breakroom style tables/chairs to match standard (as many as will fit), and 1 wall-mounted cable television.
- Add data and electrical as needed to room 4E001 to support TV

#### • 4E001A & B

- Repaint bathroom 4E001B
- Renovate room 4E001A into kitchenette (existing cabinets to remain). Paint room. Add electrical and plumbing as needed to support equipment.
- Add FFE to kitchenette 4E001A: full size refrigerator, microwave, Keurig coffee maker, combo water/ice dispenser